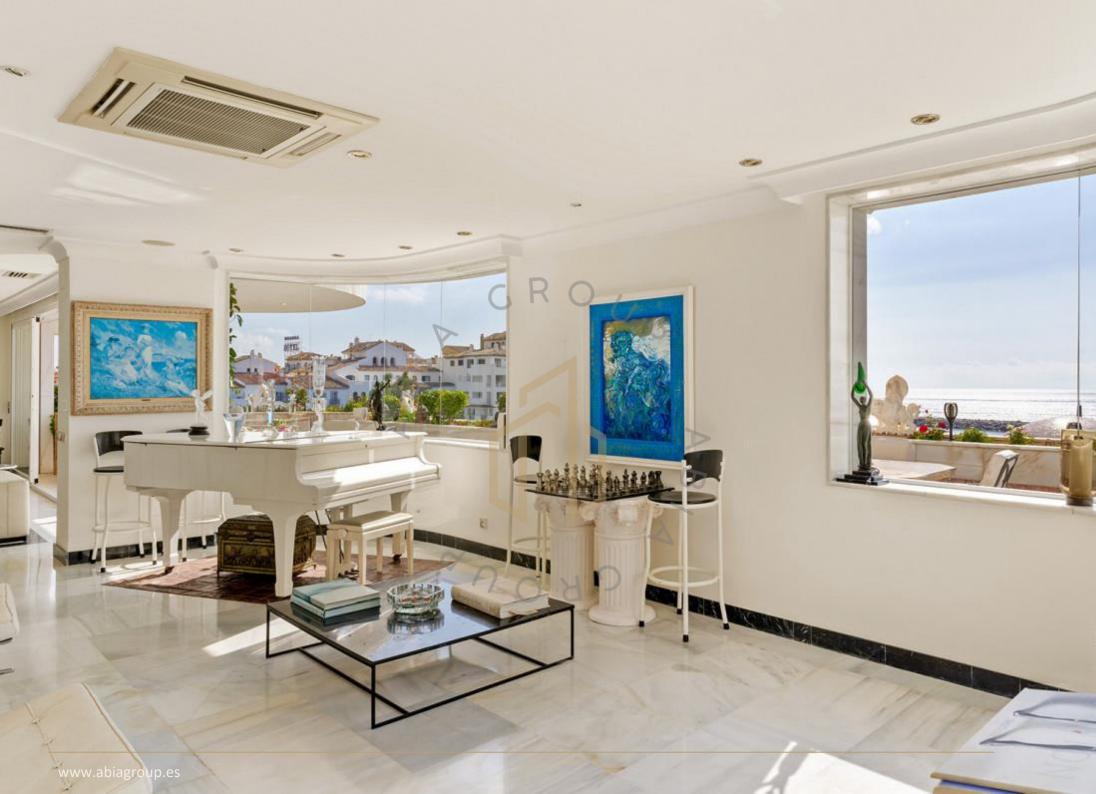

From the garage, a private elevator leads to the spacious entrance hall. On this floor there are several living areas with access to a spectacular terrace with chillout and dining area, a cozy TV room, a bar area with a concert grand piano, an impressive dining room and a beautiful, fully equipped kitchen with the most vanguardian design, two of the large bedrooms and a guest toilet.

The open layout of this floor seamlessly connects all living, dining and terrace areas, creating a relaxing, cozy, unique and elegant ambience.

Rooms 7 Bathrooms 6 Built Area 1978.16 m<sup>2</sup> Interior Area 1098.16 m<sup>2</sup> Terrace 880 m<sup>2</sup>