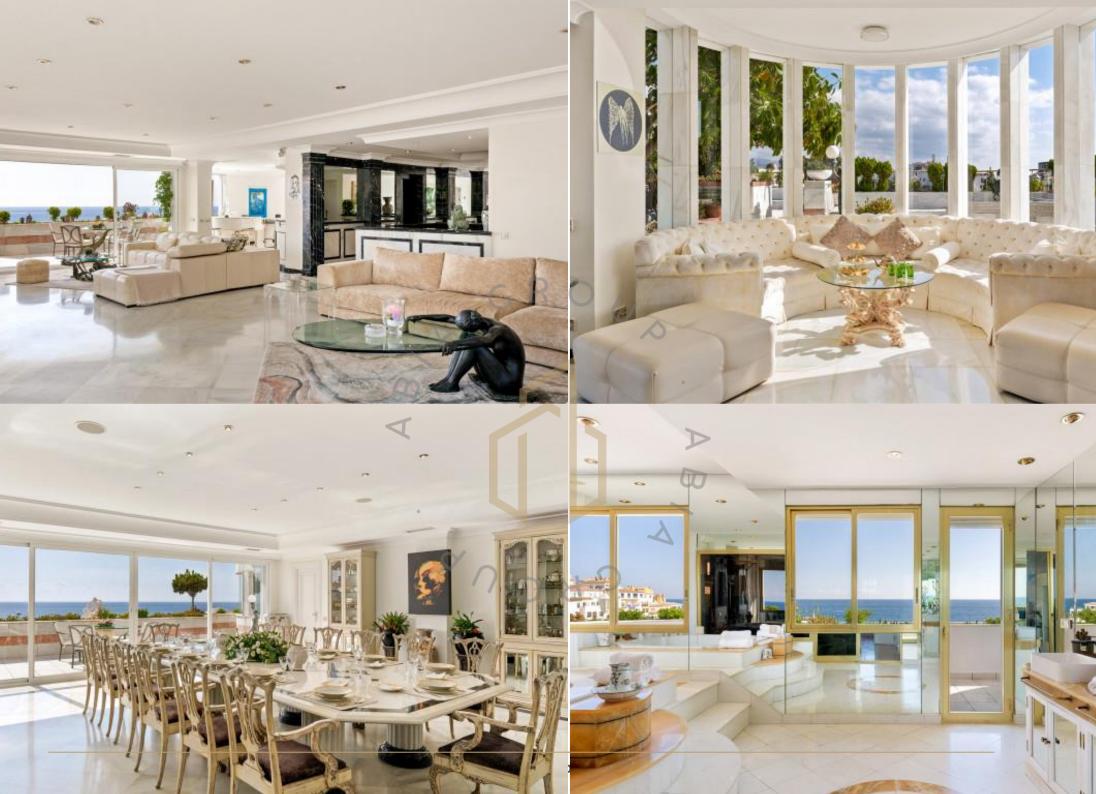

#### **SKY VILLA , PUERTO BANUS, MARBELLA**

SKY VILLA WITH BREATHTAKING SEA VIEWS IN PUERTO BANÚS MARBELLA

This exceptional and impressive triplex penthouse is located right on the beach in the emblematic Gray D'Albion building, close to Marbella's famous marina Puerto Banús in Nueva Andalucía. This luxurious property occupies the top three floors of the building and offers incredible panoramic views of the Mediterranean Sea, Gibraltar and Africa, as well as the glamorous port and mountains of Marbella.

#### **BEST VIEWS OF MARBELLA**

It is an incredible penthouse of 1,900 meters in total, distributed over three floors, in which all bedrooms enjoy unobstructed views and have access to beautiful private terraces with outstanding views.

From the garage, a private elevator leads to the spacious entrance hall. On this floor there are several living areas with access to a spectacular terrace with chillout and dining area, a cozy TV room, a bar area with a concert grand piano, an impressive dining room and a beautiful, fully equipped kitchen with the most vanguardian design, two of the large bedrooms and a guest toilet.

The open layout of this floor seamlessly connects all living, dining and terrace areas, creating a relaxing, cozy, unique and elegant ambience.

Rooms 7 Bathrooms 6 Built Area 1978.16 m<sup>2</sup> Interior Area 1098.16 m<sup>2</sup> Terrace 880 m<sup>2</sup>