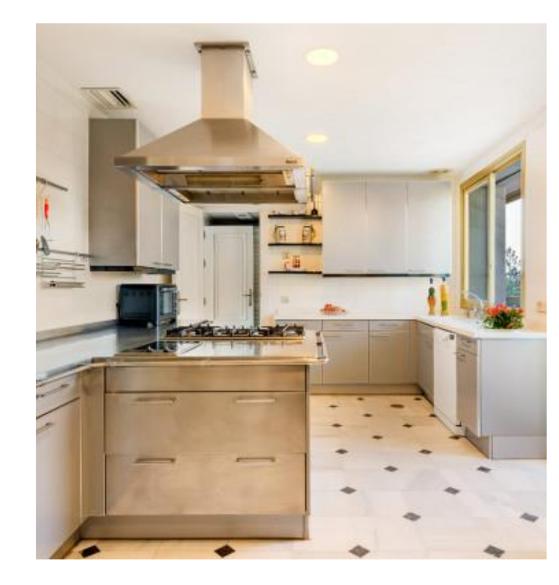

allowed
- Satellite TV
- Security entrance
  - Separate dining room
- Storage room
- Uncovered terrace







The Gray D'Albion Building is a benchmark for luxury in the area and is located in the best area of Marbella. Being able to go to the marina on foot.





info@abiagroup.es





The Airport is 50km away, about 35 minutes by car.

The area is surrounded by services such as hospitals 5 minutes away or the best restaurants and schools.











The terrace offers a multitude of spaces for everyone to enjoy.





info@abiagroup.es









Relax with a sauna

#### Relax no matter where you look at it



info@abiagroup.es



#### BATHROOMS

The bathrooms, like the house, are equipped with the best materials to delight anyone.









### DESING

Kitchen in stainless steel and stone





info@abiagroup.es

### The house has spacious interiors





Lots of light and color with views to the outside that makes it an infinite stay

#### **INTERIORS**



info@abiagroup.es