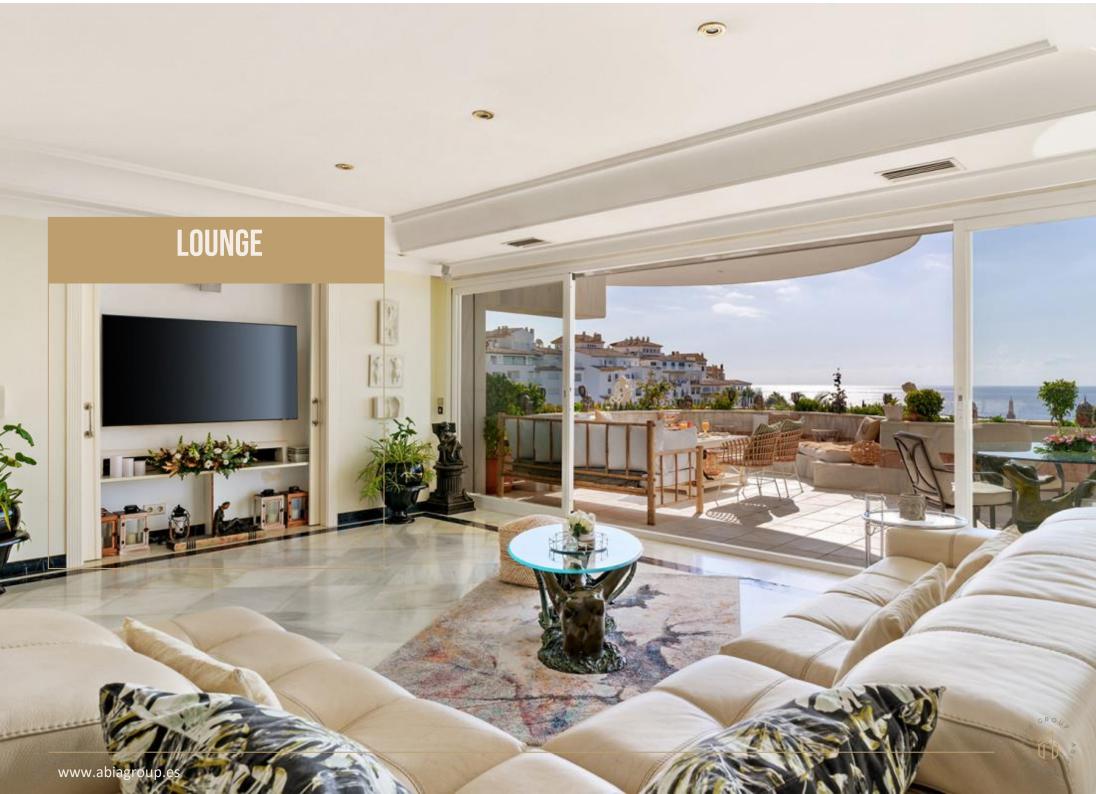

From the garage, a private elevator leads to the spacious entrance hall. On this floor there are several living areas with access to a spectacular terrace with chillout and dining area, a cozy TV room, a bar area with a concert grand piano, an impressive dining room and a beautiful, fully equipped kitchen with the most vanguardian design, two of the large bedrooms and a guest toilet.

The open layout of this floor seamlessly connects all living, dining and terrace areas, creating a relaxing, cozy, unique and elegant ambience.

Rooms 7 Bathrooms 6 Built Area 1978.16 m<sup>2</sup> Interior Area 1098.16 m<sup>2</sup> Terrace 880 m<sup>2</sup>

### The house has spacious interiors

Lots of light and color with views to the outside that makes it an infinite stay

#### **INTERIORS**

info@abiagroup.es