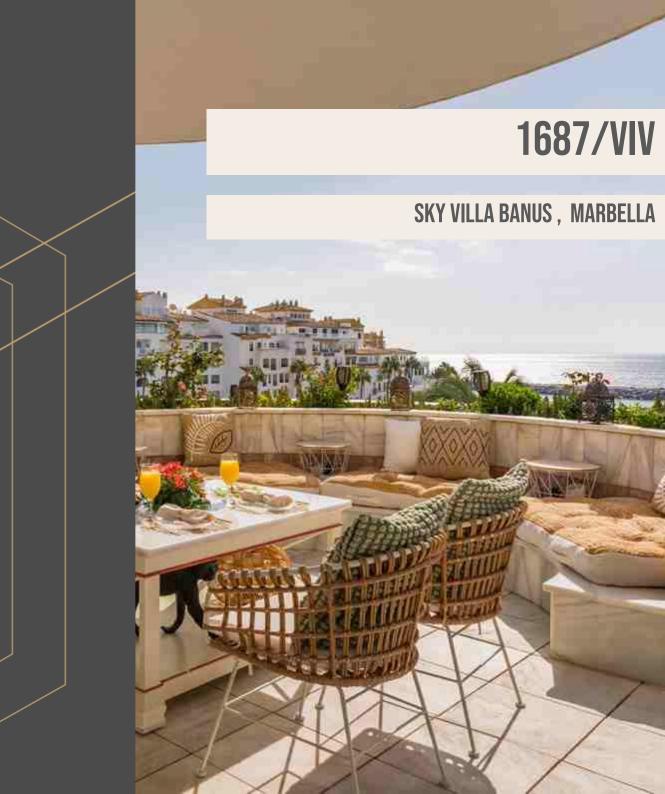

#### **SKY VILLA , PUERTO BANUS, MARBELLA**

SKY VILLA WITH BREATHTAKING SEA VIEWS IN PUERTO BANÚS MARBELLA

This exceptional and impressive triplex penthouse is located right on the beach in the emblematic Gray D'Albion building, close to Marbella's famous marina Puerto Banús in Nueva Andalucía. This luxurious property occupies the top three floors of the building and offers incredible panoramic views of the Mediterranean Sea, Gibraltar and Africa, as well as the glamorous port and mountains of Marbella.

#### **BEST VIEWS OF MARBELLA**

It is an incredible penthouse of 1,900 meters in total, distributed over three floors, in which all bedrooms enjoy unobstructed views and have access to beautiful private terraces with outstanding views.

#### **EXCLUSIVE AND FUN**

The highlight is the spacious garden terrace, a true open-air oasis. This exceptional outdoor area with lush vegetation offers many areas to relax and unwind, enjoying panoramic views of the majestic Concha and the Mediterranean Sea from every angle.