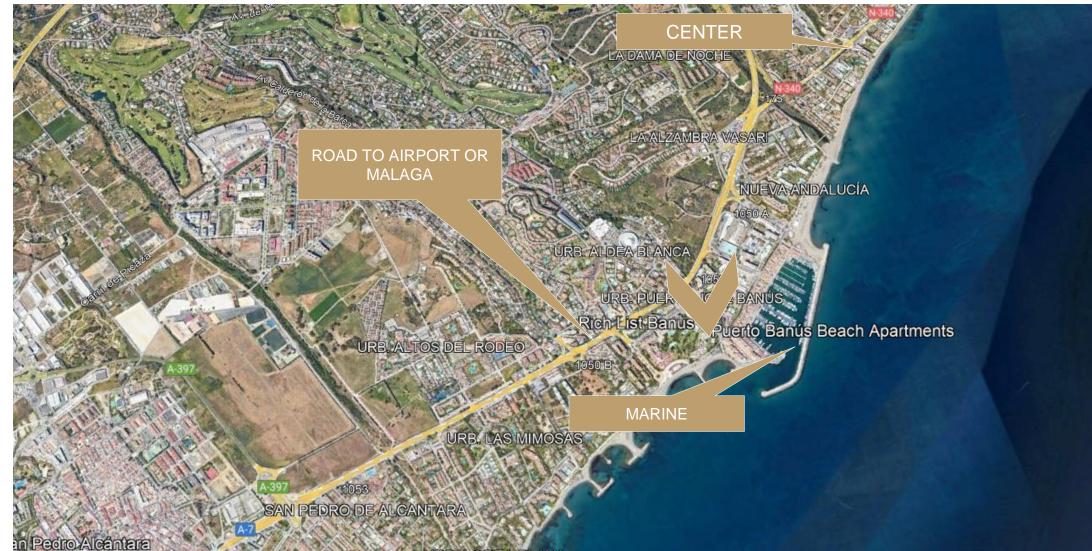

# 创

Puerto Banús is a popular international marina located to the west of Marbella in Nueva Andalucía. It is one of the most important ports in the world and is known for its huge yachts, boutiques and luxury cars, trendy restaurants and extravagant entertainment options.

The marina of Puerto Banús attracts tourists and celebrities from all over the world, as it has become one of the most exclusive and glamorous enclaves in the world.

Medical facilities and hospitals, golf courses and international schools are all nearby.

The Gray D'Albion Building is a benchmark for luxury in the area and is located in the best area of Marbella. Being able to go to the marina on foot.

info@abiagroup.es

The Airport is 50km away, about 35 minutes by car.

The area is surrounded by services such as hospitals 5 minutes away or the best restaurants and schools.

The terrace offers a multitude of spaces for everyone to enjoy.

info@abiagroup.es

Relax with a sauna