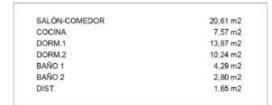

#### Example apartment floor plan with patio

| SALÓN-COMEDOR | 25,85 m2 |
|---------------|----------|
| COCINA        | 9,90 m2  |
| DORM,1        | 13,81 m2 |
| DORM.2        | 10,44 m2 |
| DORM.3        | 11,43 m2 |
| BAÑO 1        | 5,23 m2  |
| BAÑO 2        | 3,81 m2  |
| VESTIBULO     | 5,89 m2  |
| DIST.         | 3,11 m2  |