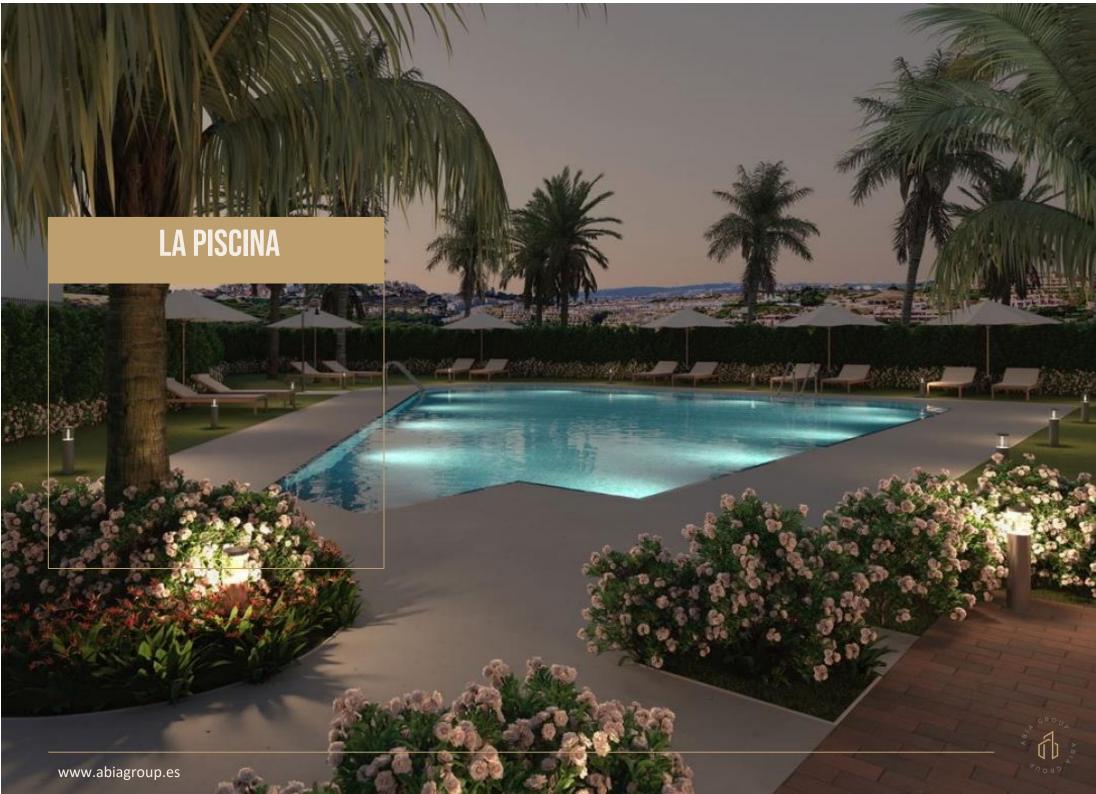

- Gated Community: Security and tranquility in an exclusive environment.
- Community Pool: Enjoy a refreshing swim on sunny days.
- Gardens and Children's Playground: Green spaces and play areas for the little ones.
- Integrated Design: Architecture that blends with the surroundings, offering 360° panoramic views of the sea and mountains.

- Unfurnished
- Community pool
- Private pool
- Shower tray
- En-suite bathroom
- Terrace
- Storage room
- Mountain views
- Sea views
- Ceramic hob
- Community area
- Children's area

PRICE FROM: €194,000 TO €428,000