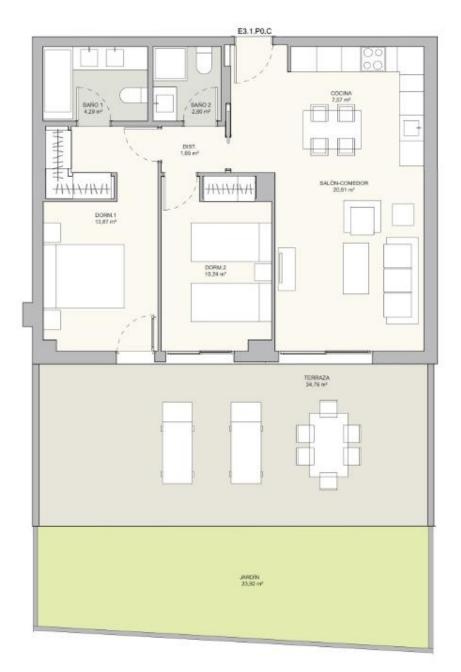

# LIVING ROOM KITCHEN Open spaces with

Open spaces with plenty of light that bring warmth to everyday life.

www.abiagroup.es

Example apartment floor plan with patio. Contact with us for more information.

#### Example apartment floor plan with patio

| SALÓN-COMEDOR | 25,85 m2 |
|---------------|----------|
| COCINA        | 9,90 m2  |
| DORM,1        | 13,81 m2 |
| DORM.2        | 10,44 m2 |
| DORM.3        | 11,43 m2 |
| BAÑO 1        | 5,23 m2  |
| BAÑO 2        | 3,81 m2  |
| VESTIBULO     | 5,89 m2  |
| DIST.         | 3,11 m2  |