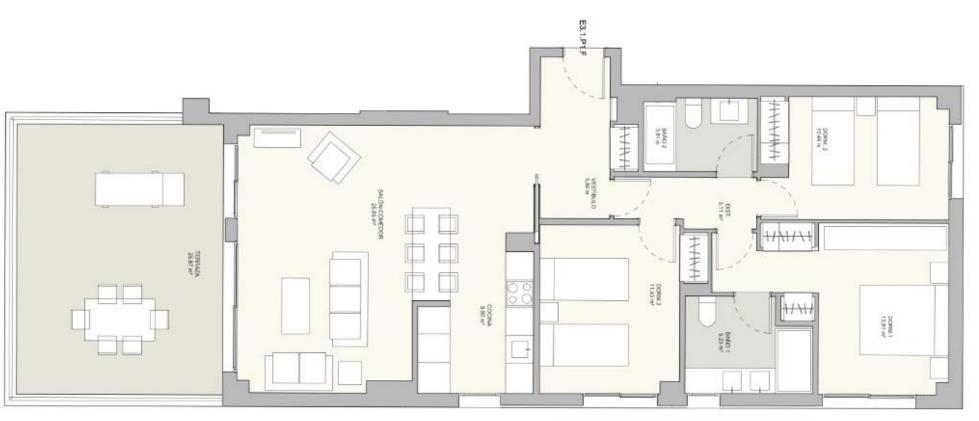

# LIVING ROOM KITCHEN Open spaces with

Open spaces with plenty of light that bring warmth to everyday life.

www.abiagroup.es

Example apartment floor plan with patio. Contact with us for more information.

#### Example apartment floor plan with patio

| SALÓN-COMEDOR | 25,85 m2 |
|---------------|----------|
| COCINA        | 9,90 m2  |
| DORM,1        | 13,81 m2 |
| DORM.2        | 10,44 m2 |
| DORM.3        | 11,43 m2 |
| BAÑO 1        | 5,23 m2  |
| BAÑO 2        | 3,81 m2  |
| VESTIBULO     | 5,89 m2  |
| DIST.         | 3,11 m2  |