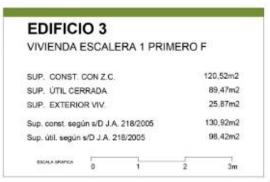

| <b>EDIFICI</b>                      | O 3   |          |       |         |
|-------------------------------------|-------|----------|-------|---------|
| VIVIENDA                            | ESCAL | ERA 1 BA | AJO C |         |
| SUP. CONST. CON Z.C.                |       |          |       | 82,21m2 |
| SUP, ÜTIL CERRADA                   |       |          |       | 61,03m2 |
| SUP. EXTERIOR VIV.                  |       |          |       | 58,68m2 |
| Sup. const. según s/D J.A. 218/2005 |       |          |       | 86,88m2 |
| Sup. útil. según s/D J.A. 218/2005  |       |          |       | 67,13m2 |
| ESCALA SPAPICA                      | 7     |          |       |         |
|                                     | 0     | 1        | 2     | 3m      |