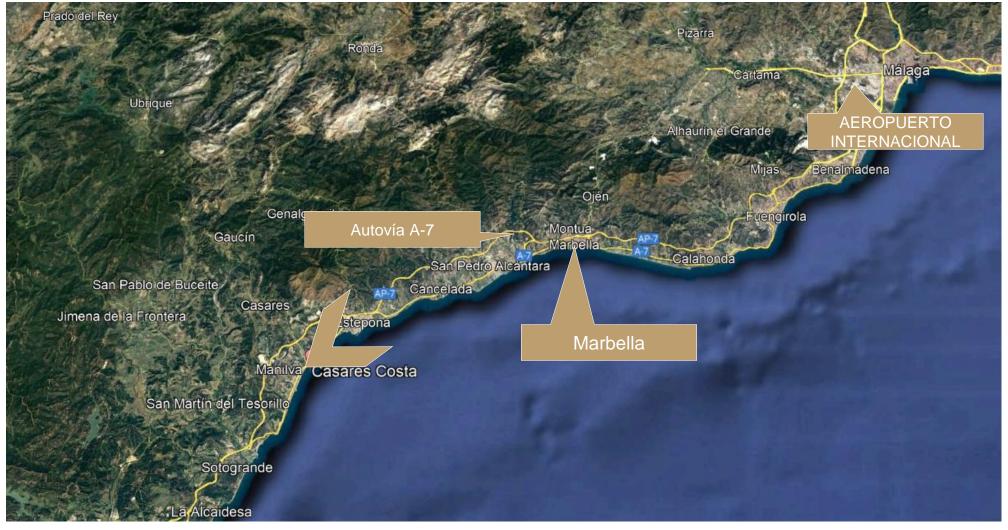

Located on the tranquil coast of Casares, this residential area offers serenity by the Mediterranean Sea and pleasant weather for most of the year. Just a few minutes away is Estepona, a vibrant city with all essential services and leisure options. The area is wellconnected by the A-7 highway, providing easy access to Estepona, Puerto Banús, Marbella, and Málaga

#### LOCATION

Situated between Marbella and Sotogrande, next to Estepona, this complex enjoys a privileged location on the Costa del Sol, inviting you to partake in Mediterranean life and the characteristic joy of southern Spain.

A new golf course and an extensive commercial area are planned for this region. Both Cádiz and Málaga are just an hour away via the highway.