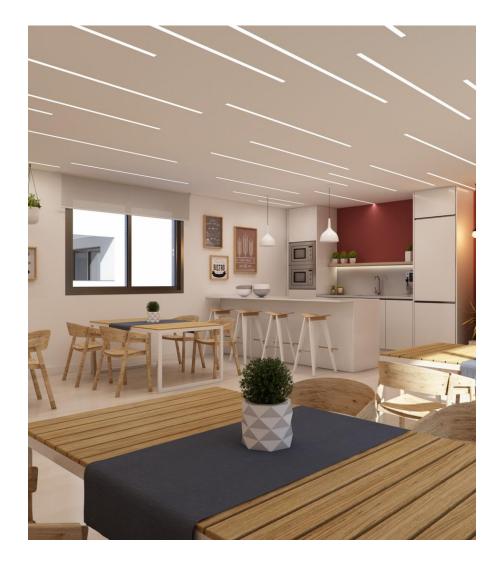

#### **COMMON AREAS**

In our coworking/gourmet space, you can work comfortably or organize an event or meeting, while the fitness area allows you to stay in shape. Meanwhile, the little ones have their own entertainment area in the children's playground.