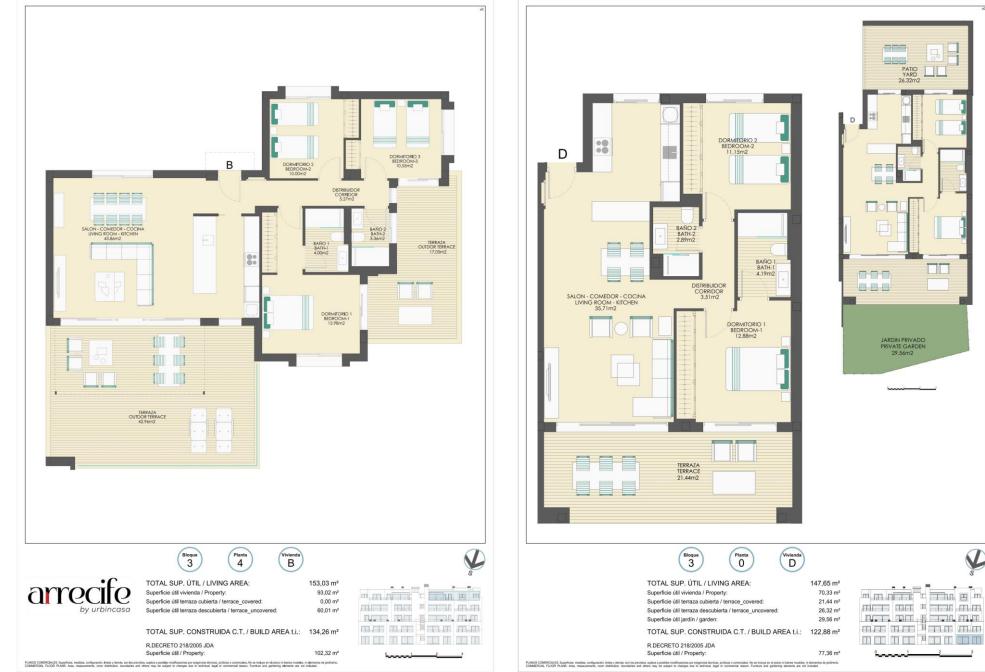

For hot water production, the home is equipped with a state-ofthe-art aerothermal system that significantly reduces energy consumption

Two-bedroom apartments starting from 67 m<sup>2</sup> with a 20.57 m<sup>2</sup> terrace, priced from €307,500 to €355,500.

Three-bedroom penthouses starting from 92.71 m<sup>2</sup> with a 95.60 m<sup>2</sup> terrace, priced between €620,000 and €630,000