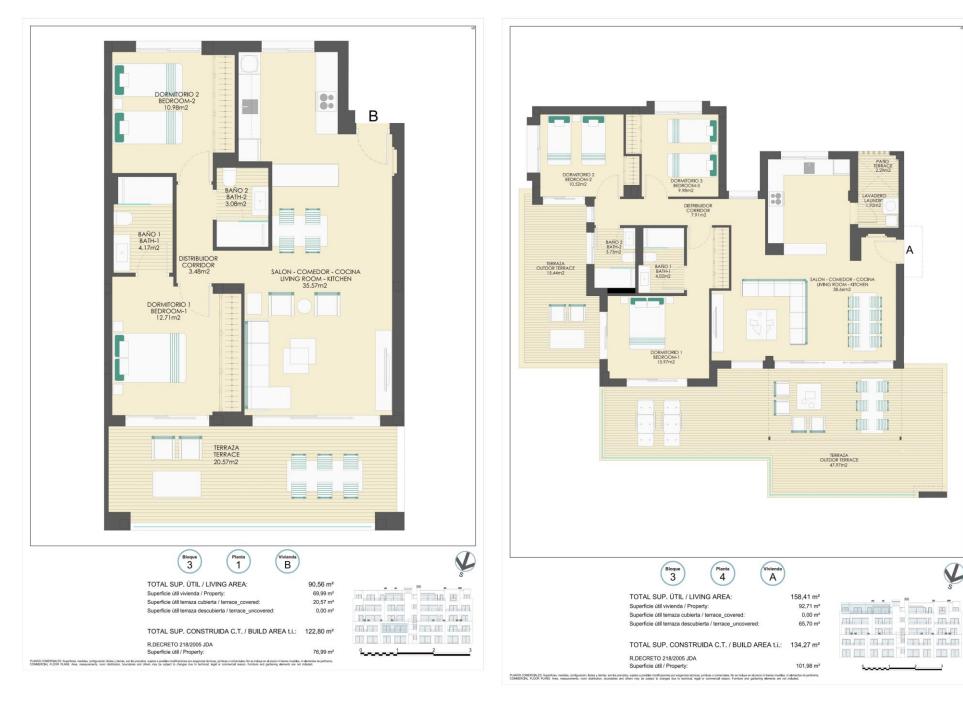

For hot water production, the home is equipped with a state-ofthe-art aerothermal system that significantly reduces energy consumption

Two-bedroom apartments starting from 67 m<sup>2</sup> with a 20.57 m<sup>2</sup> terrace, priced from €307,500 to €355,500.

Three-bedroom penthouses starting from 92.71 m<sup>2</sup> with a 95.60 m<sup>2</sup> terrace, priced between €620,000 and €630,000